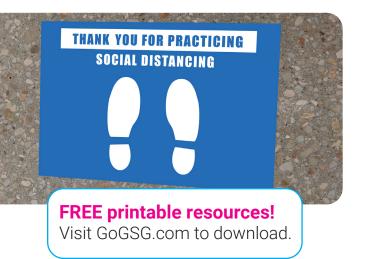

# Social Distancing Signage

# \$169

DOL 3060 Gloss: 54"x50yds, AVGDOL3060-5450 DOL 3080 Matte: 54"x50yds, AVGDOL3080-5450

Highlight safe distancing at checkouts, registration, or anywhere people must wait in line using floor graphics.