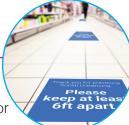

# \$169

DOL 3060 Gloss: 54"x50yds, AVGDOL3060-5450 DOL 3080 Matte: 54"x50yds, AVGDOL3080-5450

Highlight safe distancing at checkouts, registration, or anywhere people must wait in line using floor graphics.

Use wall and window graphics for contactless pickup details, store announcements and customer instructions.