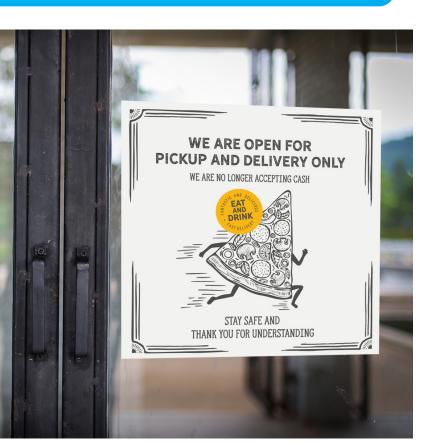

Use wall and window graphics for contactless pickup details, store announcements and customer instructions.