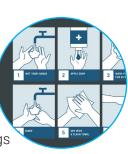

tance when laminated with 8509.

## S383.08

3M 40C: 54"x50yds, MMM40C10-5450

**S212** 

8509 Luster: 54"x50yds, MMM8509-5450



## **Asphalt Art**

Commercial grade, slip resistant media that withstands foot and vehicle traffic.

**S1950** 48"x100', JESAA-48100

## Avery MPI 2903 EZ + DOL 3060/3680

Cost effective solution. Laminate is UL recognized for slip resistance.

## **S185**

MPI 2903: 54"x50yds, AVGMPI2903EZ-5450

# \$169

DOL 3060 Gloss: 54"x50yds, AVGDOL3060-5450 DOL 3080 Matte: 54"x50yds, AVGDOL3080-5450

Highlight safe distancing at checkouts, registration, or anywhere people must wait in line using floor graphics.



Pricing valid through April 30, 2020. No discounts on MRP products.

# During tough times, **COUNT ON US.**

# **GSG** is working for YOU!

# WALLS & WINDOWS



### **Hi-Stat Static Cling**

Electrically charged media that clings to any surface. Simply remove from its liner, apply and move to its perfect position **No adhesive needed!** 

**\$145** 54"x50yds, MOJSPMHSC-5450



Use wall and window graphics for contactless pickup details, store announcements and customer instructions.



#### HOW TO DO SOCIAL DISTANCING



## StarVue Window Perf

60/40 self adhesive PVC film. Create beautiful graphics that can be applied and removed with ease.

**\$215** 54"x100', STARVUE-54100

## ORAJET 3620

Transparent 3 mil film for window graphics, storefronts, and POP.

**\$115** 54"x50yds, ORA3620G-54150

### **ORAJET 3621**

3 mil white removable film with grey adhesive. For economical, short-to-medium term signage.

**\$115** 54"x50yds, ORA3621G-54150

#