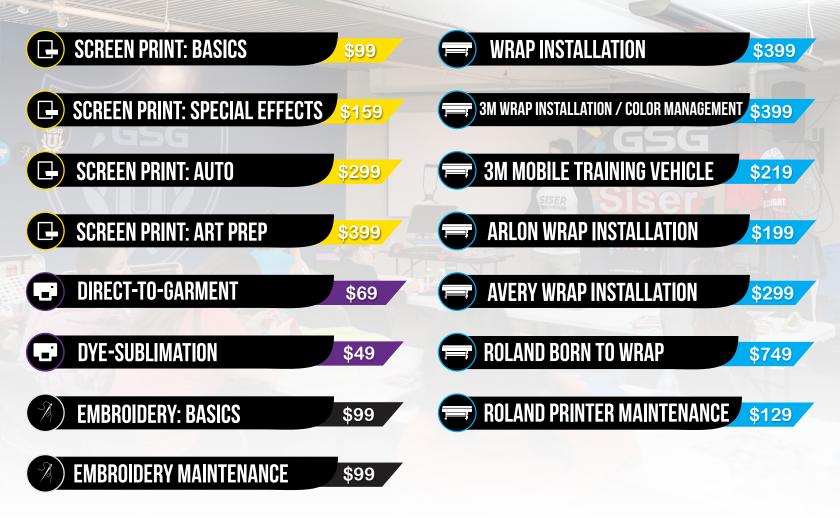

## **2020 CLASS** REGISTRATION FORM

GSG University is a collection of expert driven classes to help you get the edge in the ever growing, ever evolving graphics industry. GSG U instructors are dedicated to giving our customers a place where they can learn and grow in a fun and comfortable environment. Whether you are just starting out or ready to get a leg up on the competition, we will help you meet your goals! For dates and our full line-up of classes head to *GSGU.TRAINING* 